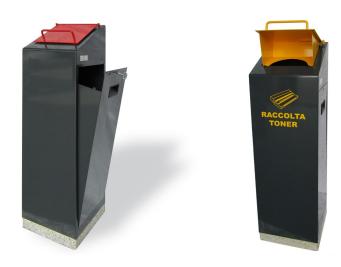

## ECO TONER FACILE

Eco Toner "Facile" is a specific container for the collection of exhausted toner cartridges, designed and produced for safe use.

The container is made of pre-galvanized steel with a hammerfinished concrete base, ensuring robustness.

Completely closed and lockable, it features a special opening for toner input, preventing the removal of already stored material.

Easy to use, it has a convenient side door for emptying, which incorporates the collection container.