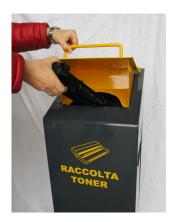

Completely closed and lockable, it features a special opening for toner input, preventing the removal of already stored material.

Easy to use, it has a convenient side door for emptying, which incorporates the collection container.