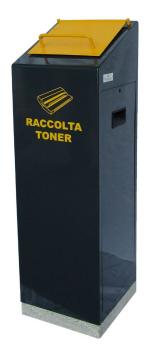

## ECO TONER FACILE

Eco Toner "Facile" is a specific container for the collection of exhausted toner cartridges, designed and produced for safe use.

The container is made of pre-galvanized steel with a hammerfinished concrete base, ensuring robustness.

Completely closed and lockable, it features a special opening for toner input, preventing the removal of already stored material.

Easy to use, it has a convenient side door for emptying, which incorporates the collection container.