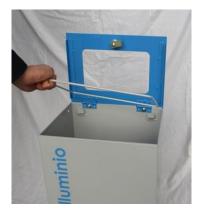

The container consists of a self-supporting collection structure and a cover hinged at the top, made entirely of electro-galvanized sheet steel. Inside, there is a removable bag holder ring for emptying the bag.