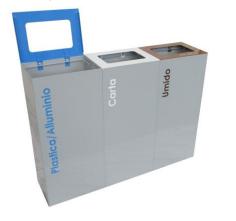

The rectangular shape is optimal for multiple aggregations of several "wall" or "island" containers, at the same time the graphic customization facilitates its use, leading to a correct separation of the waste.

The container consists of a self-supporting collection structure and a cover hinged at the top, made entirely of electro-galvanized sheet steel. Inside, there is a removable bag holder ring for emptying the bag.