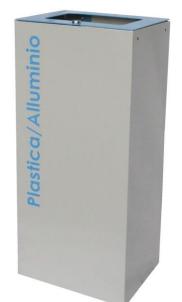

## CONTAINER FOR SEPARATE COLLECTION

ECO 1.0 is a container for separate waste collection, characterized by a sober and linear design for optimal insertion in public and private interiors (such as stations, airport terminals, shopping centres, sports facilities, offices, etc. etc. )

The rectangular shape is optimal for multiple aggregations of several "wall" or "island" containers, at the same time the graphic customization facilitates its use, leading to a correct separation of the waste.

The container consists of a self-supporting collection structure and a cover hinged at the top, made entirely of electro-galvanized sheet steel. Inside, there is a removable bag holder ring for emptying the bag.