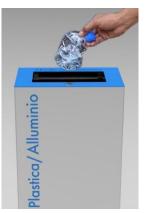

## CONTAINER FOR SEPARATE COLLECTION

ECO 1.0 is a container for separate waste collection, characterized by a sober and linear design for optimal insertion in public and private interiors (such as stations, airport terminals, shopping centres, sports facilities, offices, etc. etc. )

The rectangular shape is optimal for multiple aggregations of several "wall" or "island" containers, at the same time the graphic customization facilitates its use, leading to a correct separation of the waste.