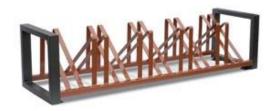

## **BICYCLE RACK**

The Titta - Bike bicycle rack in tubular steel and flat rod, with multi-layer surface protection, very robust to ensure long life.

The pleasing aesthetic impact is a feature of this product in formal continuity with benches and planters for an overall design of open spaces.

Self standing, it can positioned either as double-sided or single-sided.

The asymmetric arrangement of the support structures gives high accessibility with immediate understanding by the user.

| CODE                               | 1202200                                                                                                           |
|------------------------------------|-------------------------------------------------------------------------------------------------------------------|
| DESIGN                             | Arch. G. Villa & A.U.ESSE srl                                                                                     |
| PATENT                             | Exclusive property A.U.ESSE S.r.l.                                                                                |
| SIZE                               | Length 2000 mm - Depth 520 mm - Height 500 mm                                                                     |
| MATERIAL                           | Structure in 2 mm thick tubular steel - Flat support rods 5 mm thick                                              |
| PAINTING                           | Application of galvanising base and coating in 100% polyester powder with polymerisation in the furnace at 180°C. |
| CAPACITY                           | N.9 bicycles two sides or N.5 bicycles one side                                                                   |
| WEIGHT                             | 40 kg                                                                                                             |
| ADDITIONAL AND OPTIONAL COMPONENTS | -                                                                                                                 |
| PACKAGING                          | Pallet with cardboard                                                                                             |