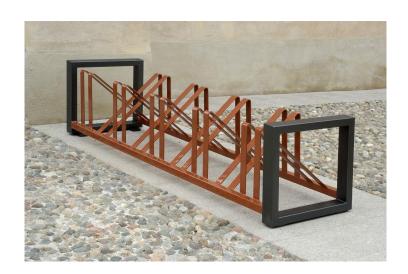

## **BICYCLE RACK**

The Titta - Bike bicycle rack in tubular steel and flat rod, with multi-layer surface protection, very robust to ensure long life.

The pleasing aesthetic impact is a feature of this product in formal continuity with benches and planters for an overall design of open spaces.

Self standing, it can positioned either as double-sided or single-sided.

The asymmetric arrangement of the support structures gives high accessibility with immediate understanding by the user.

| CODE                               | 1202200                                                                                                           |
|------------------------------------|-------------------------------------------------------------------------------------------------------------------|
| DESIGN                             | Arch. G. Villa & A.U.ESSE srl                                                                                     |
| PATENT                             | Exclusive property A.U.ESSE S.r.l.                                                                                |
| SIZE                               | Length 2000 mm - Depth 520 mm - Height 500 mm                                                                     |
| MATERIAL                           | Structure in 2 mm thick tubular steel - Flat support rods 5 mm thick                                              |
| PAINTING                           | Application of galvanising base and coating in 100% polyester powder with polymerisation in the furnace at 180°C. |
| CAPACITY                           | N.9 bicycles two sides or N.5 bicycles one side                                                                   |
| WEIGHT                             | 40 kg                                                                                                             |
| ADDITIONAL AND OPTIONAL COMPONENTS | -                                                                                                                 |
| PACKAGING                          | Pallet with cardboard                                                                                             |