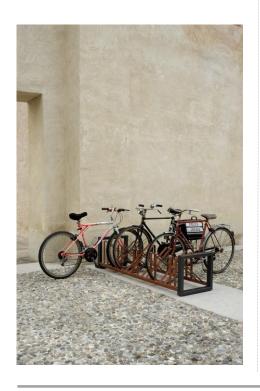

## **BICYCLE RACK**

The Titta - Bike bicycle rack in tubular steel and flat rod, with multi-layer surface protection, very robust to ensure long life.

The pleasing aesthetic impact is a feature of this product in formal continuity with benches and planters for an overall design of open spaces.

Self standing, it can positioned either as double-sided or single-sided.

The asymmetric arrangement of the support structures gives high accessibility with immediate understanding by the user.

| CODE                               | 1202200                                                                                                           |
|------------------------------------|-------------------------------------------------------------------------------------------------------------------|
| DESIGN                             | Arch. G. Villa & A.U.ESSE srl                                                                                     |
| PATENT                             | Exclusive property A.U.ESSE S.r.l.                                                                                |
| SIZE                               | Length 2000 mm - Depth 520 mm - Height 500 mm                                                                     |
| MATERIAL                           | Structure in 2 mm thick tubular steel - Flat support rods 5 mm thick                                              |
| PAINTING                           | Application of galvanising base and coating in 100% polyester powder with polymerisation in the furnace at 180°C. |
| CAPACITY                           | N.9 bicycles two sides or N.5 bicycles one side                                                                   |
| WEIGHT                             | 40 kg                                                                                                             |
| ADDITIONAL AND OPTIONAL COMPONENTS | -                                                                                                                 |
| PACKAGING                          | Pallet with cardboard                                                                                             |