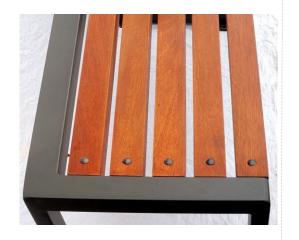

## **BENCH**

The Titta - Line bench has similar features to the Frame bench offering a simple, almost minimalist but strictly elegant sign.

The lightness of the shapes, the use of the fine materials and the attention to construction details enable great adaptability of the bench to the different urban contexts both for individual installations and as a module in a more structured furnishing project.

| CODE                               | 1201100                                                                                                                                                    |
|------------------------------------|------------------------------------------------------------------------------------------------------------------------------------------------------------|
| DESIGN                             | Arch. G. Villa                                                                                                                                             |
| PATENT                             | Exclusive property of A.U.ESSE srl                                                                                                                         |
| SIZE                               | Volume and seat 1700 x 520 x h 500 mm                                                                                                                      |
| MATERIAL                           | Structure in 2 mm thick tubular steel - Iroko wood seat staves treated with outdoor impregnating agent.                                                    |
| PAINTING                           | Application of galvanising base and coating in 100% polyester powder with polymerisation in the furnace at 180°C. Standard colour micaceous graphite grey. |
| CAPACITY                           | N.4 places                                                                                                                                                 |
| WEIGHT                             | 45 kg                                                                                                                                                      |
| ADDITIONAL AND OPTIONAL COMPONENTS | -                                                                                                                                                          |
| PACKAGING                          | Pallet with cardboard packaging                                                                                                                            |