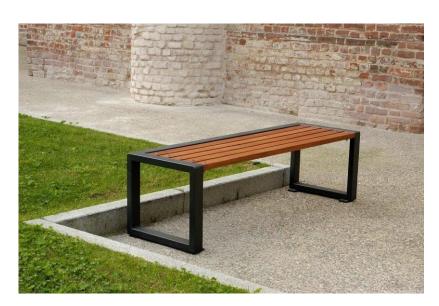

## **BENCH**

The Titta - Line bench has similar features to the Frame bench offering a simple, almost minimalist but strictly elegant sign.

The lightness of the shapes, the use of the fine materials and the attention to construction details enable great adaptability of the bench to the different urban contexts both for individual installations and as a module in a more structured furnishing project.

| CODE                               | 1201100                                                                                                                                                    |
|------------------------------------|------------------------------------------------------------------------------------------------------------------------------------------------------------|
| DESIGN                             | Arch. G. Villa                                                                                                                                             |
| PATENT                             | Exclusive property of A.U.ESSE srl                                                                                                                         |
| SIZE                               | Volume and seat 1700 x 520 x h 500 mm                                                                                                                      |
| MATERIAL                           | Structure in 2 mm thick tubular steel - Iroko wood seat staves treated with outdoor impregnating agent.                                                    |
| PAINTING                           | Application of galvanising base and coating in 100% polyester powder with polymerisation in the furnace at 180°C. Standard colour micaceous graphite grey. |
| CAPACITY                           | N.4 places                                                                                                                                                 |
| WEIGHT                             | 45 kg                                                                                                                                                      |
| ADDITIONAL AND OPTIONAL COMPONENTS | -                                                                                                                                                          |
| PACKAGING                          | Pallet with cardboard packaging                                                                                                                            |