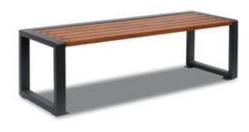

## **BENCH**

The Titta - Line bench has similar features to the Frame bench offering a simple, almost minimalist but strictly elegant sign.

The lightness of the shapes, the use of the fine materials and the attention to construction details enable great adaptability of the bench to the different urban contexts both for individual installations and as a module in a more structured furnishing project.

| CODE                               | 1201100                                                                                                                                                    |
|------------------------------------|------------------------------------------------------------------------------------------------------------------------------------------------------------|
| DESIGN                             | Arch. G. Villa                                                                                                                                             |
| PATENT                             | Exclusive property of A.U.ESSE srl                                                                                                                         |
| SIZE                               | Volume and seat 1700 x 520 x h 500 mm                                                                                                                      |
| MATERIAL                           | Structure in 2 mm thick tubular steel - Iroko wood seat staves treated with outdoor impregnating agent.                                                    |
| PAINTING                           | Application of galvanising base and coating in 100% polyester powder with polymerisation in the furnace at 180°C. Standard colour micaceous graphite grey. |
| CAPACITY                           | N.4 places                                                                                                                                                 |
| WEIGHT                             | 45 kg                                                                                                                                                      |
| ADDITIONAL AND OPTIONAL COMPONENTS | -                                                                                                                                                          |
| PACKAGING                          | Pallet with cardboard packaging                                                                                                                            |