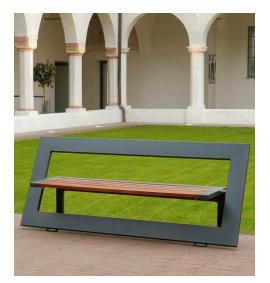

## BENCH

The Titta - Frame bench offers a design with innovative shapes, marked by sober, harmonic geometric lines for agreeable inclusion in any urban space.

The use of traditional materials adequately treated with the most modern technologies is an element of continuity with the historic evolution of architectural shapes and ensures duration in time.

| CODE                                  | 1201000                                                                                                                  |
|---------------------------------------|--------------------------------------------------------------------------------------------------------------------------|
| DESIGN                                | Arch. G. Villa                                                                                                           |
| PATENT                                | Exclusive property A.U.ESSE S.r.I.                                                                                       |
| SIZE                                  | Volume 2100 x 520 x h 850 mm - Seat 1700 x 520 x h 500 mm                                                                |
| MATERIAL                              | Support frame and structure in 2 mm thick tubular steel - Iroko wood seat staves treated with outdoor impregnating agent |
| PAINTING                              | Application of galvanising base and coating in 100% polyester powder with polymerisation in the furnace at 180°C         |
| CAPACITY                              | N.4 places                                                                                                               |
| WEIGHT                                | 70 kg                                                                                                                    |
| ADDITIONAL AND OPTIONAL<br>COMPONENTS | -                                                                                                                        |
| PACKAGING                             | Pallet with cardboard                                                                                                    |