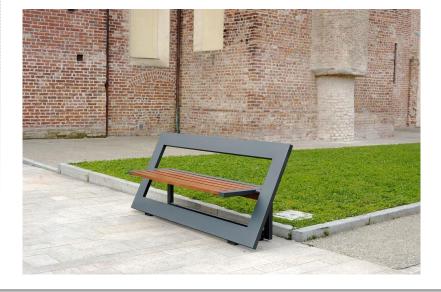

## BENCH

The Titta - Frame bench offers a design with innovative shapes, marked by sober, harmonic geometric lines for agreeable inclusion in any urban space.

The use of traditional materials adequately treated with the most modern technologies is an element of continuity with the historic evolution of architectural shapes and ensures duration in time.

| CODE                                  | 1201000                                                                                                                  |
|---------------------------------------|--------------------------------------------------------------------------------------------------------------------------|
| DESIGN                                | Arch. G. Villa                                                                                                           |
| PATENT                                | Exclusive property A.U.ESSE S.r.I.                                                                                       |
| SIZE                                  | Volume 2100 x 520 x h 850 mm - Seat 1700 x 520 x h 500 mm                                                                |
| MATERIAL                              | Support frame and structure in 2 mm thick tubular steel - Iroko wood seat staves treated with outdoor impregnating agent |
| PAINTING                              | Application of galvanising base and coating in 100% polyester powder with polymerisation in the furnace at 180°C         |
| CAPACITY                              | N.4 places                                                                                                               |
| WEIGHT                                | 70 kg                                                                                                                    |
| ADDITIONAL AND OPTIONAL<br>COMPONENTS | -                                                                                                                        |
| PACKAGING                             | Pallet with cardboard                                                                                                    |