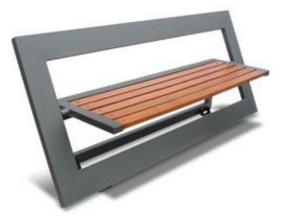

## BENCH

The Titta - Frame bench offers a design with innovative shapes, marked by sober, harmonic geometric lines for agreeable inclusion in any urban space.

The use of traditional materials adequately treated with the most modern technologies is an element of continuity with the historic evolution of architectural shapes and ensures duration in time.

| CODE                                  | 1201000                                                                                                                  |
|---------------------------------------|--------------------------------------------------------------------------------------------------------------------------|
| DESIGN                                | Arch. G. Villa                                                                                                           |
| PATENT                                | Exclusive property A.U.ESSE S.r.I.                                                                                       |
| SIZE                                  | Volume 2100 x 520 x h 850 mm - Seat 1700 x 520 x h 500 mm                                                                |
| MATERIAL                              | Support frame and structure in 2 mm thick tubular steel - Iroko wood seat staves treated with outdoor impregnating agent |
| PAINTING                              | Application of galvanising base and coating in 100% polyester powder with polymerisation in the furnace at 180°C         |
| CAPACITY                              | N.4 places                                                                                                               |
| WEIGHT                                | 70 kg                                                                                                                    |
| ADDITIONAL AND OPTIONAL<br>COMPONENTS | -                                                                                                                        |
| PACKAGING                             | Pallet with cardboard                                                                                                    |