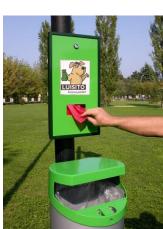

## **LUISITO Bag**

PACK OF 2000 BAGS FOR COLLECTION OF CANINE EXCREMENT

The bags in the LUISITO bag system are a simple, functional tool for the collection of canine excrement.

Made in high density polyethylene, they are strong and resistant, with good sealing ability to humidity and smell.

The system with tear-off blocks supplies individual bags, reducing waste and facilitating the user's grasp.

It also enable the distributors to be reloaded at any time without having to wait for the bags to finish, as in other systems, ensuring a constant service.