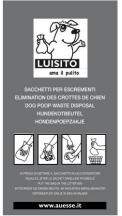

## **LUISITO Bag**

PACK OF 2000 BAGS FOR COLLECTION OF CANINE EXCREMENT

The bags in the LUISITO bag system are a simple, functional tool for the collection of canine excrement.

Made in high density polyethylene, they are strong and resistant, with good sealing ability to humidity and smell.

| CODE                               | 1109150                                           |
|------------------------------------|---------------------------------------------------|
| DESIGN                             | A.U.ESSE srl                                      |
| PATENT                             | Exclusive property of A.U.ESSE S.r.I.             |
| SIZE                               | 360 high + 30 mm - 200 mm wide - 15 microns thick |
| MATERIAL                           | High density polyethylene                         |
| COLOUR                             | Brown with indications in various languages       |
| CAPACITY                           | Box with 2000 bags in blocks of 50 items          |
| WEIGHT                             | 2,53 gr. each one bag                             |
| ADDITIONAL AND OPTIONAL COMPONENTS | -                                                 |
| PACKAGING                          | Box                                               |