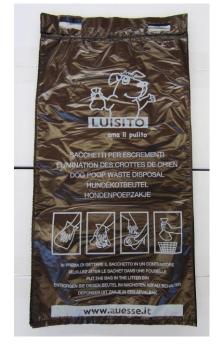

## **LUISITO Bag**

PACK OF 2000 BAGS FOR COLLECTION OF CANINE EXCREMENT

The bags in the LUISITO bag system are a simple, functional tool for the collection of canine excrement.

Made in high density polyethylene, they are strong and resistant, with good sealing ability to humidity and smell.

| CODE                               | 1109150                                           |
|------------------------------------|---------------------------------------------------|
| DESIGN                             | A.U.ESSE srl                                      |
| PATENT                             | Exclusive property of A.U.ESSE S.r.I.             |
| SIZE                               | 360 high + 30 mm - 200 mm wide - 15 microns thick |
| MATERIAL                           | High density polyethylene                         |
| COLOUR                             | Brown with indications in various languages       |
| CAPACITY                           | Box with 2000 bags in blocks of 50 items          |
| WEIGHT                             | 2,53 gr. each one bag                             |
| ADDITIONAL AND OPTIONAL COMPONENTS | -                                                 |
| PACKAGING                          | Box                                               |