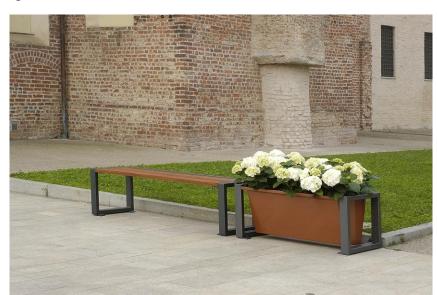

Daisy consists of an effective stove enamelled steel containment tank and a solid tubular support structure, identical to that used for the 'Line' bench.

So the planter can integrate directly with the bench, creating a single item.