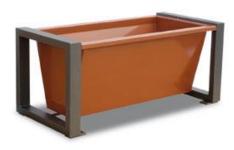

## **PLANTER**

The Titta - Daisy planter offers an unmistakeable design where innovative features and recorded history blend. As a result, it's easy to install in any urban, historic or contemporary context.

Daisy consists of an effective stove enamelled steel containment tank and a solid tubular support structure, identical to that used for the 'Line' bench.

So the planter can integrate directly with the bench, creating a single item.