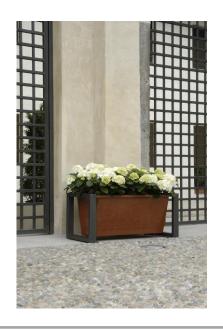

## **PLANTER**

The Titta - Daisy planter offers an unmistakeable design where innovative features and recorded history blend. As a result, it's easy to install in any urban, historic or contemporary context.

Daisy consists of an effective stove enamelled steel containment tank and a solid tubular support structure, identical to that used for the 'Line' bench.

So the planter can integrate directly with the bench, creating a single item.