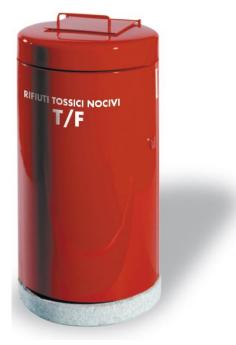

## ECO T / F with base

## TOXIC/HARMFUL DOMESTIC WASTE CONTAINER

The container is specific for the collection of toxic/harmful domestic waste.

Totally closed with safety lock; it has a special opening for the deposit of such waste which prevents removal of material already stored.

Easy to use, it has an extractable bag-blocking ring for emptying.

The self-standing container is fixed to an elegant base in hammered concrete specially resistant to external atmospheric agents

| CODE                               | 1109113                                                                                                                 |
|------------------------------------|-------------------------------------------------------------------------------------------------------------------------|
| DESIGN                             | A.U.ESSE srl                                                                                                            |
| PATENT                             | Exclusive property of A.U.ESSE S.r.l.                                                                                   |
| SIZE                               | Height 950 mm - Height of opening 950 mm - Diameter of volume 500 mm                                                    |
| MATERIAL                           | Structure, hatch and cover with anti-tampering opening in electrolytically galvanised sheet - Base in hammered concrete |
| PAINTING                           | Enamelled with acid resistant enamels - Polyester powder QUALICOAT TGIC FREE                                            |
| CAPACITY                           | 110 Lt.                                                                                                                 |
| WEIGHT                             | 53 kg                                                                                                                   |
| ADDITIONAL AND OPTIONAL COMPONENTS | Code 1101131 kit for anchoring to ground Code 1101132 internal container in polyethylene                                |
| PACKAGING                          | Pallet with packaging in cardboard                                                                                      |