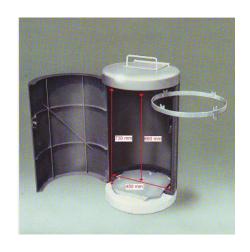

Easy to use, it has an extractable bag-blocking ring for emptying.

The self-standing container is fixed to an elegant base in hammered concrete specially resistant to external atmospheric agents

| CODE                               | 1109113                                                                                                                 |
|------------------------------------|-------------------------------------------------------------------------------------------------------------------------|
| DESIGN                             | A.U.ESSE srl                                                                                                            |
| PATENT                             | Exclusive property of A.U.ESSE S.r.l.                                                                                   |
| SIZE                               | Height 950 mm - Height of opening 950 mm - Diameter of volume 500 mm                                                    |
| MATERIAL                           | Structure, hatch and cover with anti-tampering opening in electrolytically galvanised sheet - Base in hammered concrete |
| PAINTING                           | Enamelled with acid resistant enamels - Polyester powder QUALICOAT TGIC FREE                                            |
| CAPACITY                           | 110 Lt.                                                                                                                 |
| WEIGHT                             | 53 kg                                                                                                                   |
| ADDITIONAL AND OPTIONAL COMPONENTS | Code 1101131 kit for anchoring to ground Code 1101132 internal container in polyethylene                                |
| PACKAGING                          | Pallet with packaging in cardboard                                                                                      |