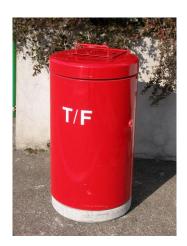

## ECO T / F with base

## TOXIC/HARMFUL DOMESTIC WASTE CONTAINER

The container is specific for the collection of toxic/harmful domestic waste.

Totally closed with safety lock; it has a special opening for the deposit of such waste which prevents removal of material already stored.

Easy to use, it has an extractable bag-blocking ring for emptying.

The self-standing container is fixed to an elegant base in hammered concrete specially resistant to external atmospheric agents

| CODE                               | 1109113                                                                                                                 |
|------------------------------------|-------------------------------------------------------------------------------------------------------------------------|
| DESIGN                             | A.U.ESSE srl                                                                                                            |
| PATENT                             | Exclusive property of A.U.ESSE S.r.l.                                                                                   |
| SIZE                               | Height 950 mm - Height of opening 950 mm - Diameter of volume 500 mm                                                    |
| MATERIAL                           | Structure, hatch and cover with anti-tampering opening in electrolytically galvanised sheet - Base in hammered concrete |
| PAINTING                           | Enamelled with acid resistant enamels - Polyester powder QUALICOAT TGIC FREE                                            |
| CAPACITY                           | 110 Lt.                                                                                                                 |
| WEIGHT                             | 53 kg                                                                                                                   |
| ADDITIONAL AND OPTIONAL COMPONENTS | Code 1101131 kit for anchoring to ground Code 1101132 internal container in polyethylene                                |
| PACKAGING                          | Pallet with packaging in cardboard                                                                                      |