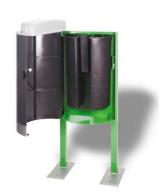

Collections are separate for penlight and button cell batteries, emptying is through the special internal containers that ensure good collection capacity and speed of operation.

The container is also fitted with a special security lock.

| CODE                               | 1109100                                                                                                                   |
|------------------------------------|---------------------------------------------------------------------------------------------------------------------------|
| DESIGN                             | A.U.ESSE srl                                                                                                              |
| PATENT                             | Exclusive property of A.U.ESSE S.r.l.                                                                                     |
| SIZE                               | Height 1350 mm - Height of opening 1200 mm - Width 500 mm<br>Depth 270 mm                                                 |
| MATERIAL                           | Structure and hatch in electrolytically galvanised sheet - Cover and internal containers in high density recycled plastic |
| PAINTING                           | Enamelled with acid resistant enamels - Polyester powder Qualicoat TGIC free                                              |
| CAPACITY                           | 50 Lt.                                                                                                                    |
| WEIGHT                             | 30 kg                                                                                                                     |
| ADDITIONAL AND OPTIONAL COMPONENTS | Code 1101131 Kit for anchoring to ground                                                                                  |
| PACKAGING                          | Pallet with packaging                                                                                                     |