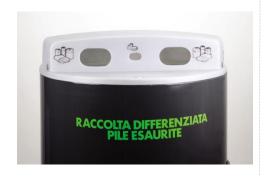

Collections are separate for penlight and button cell batteries, emptying is through the special internal containers that ensure good collection capacity and speed of operation.

The container is also fitted with a special security lock.