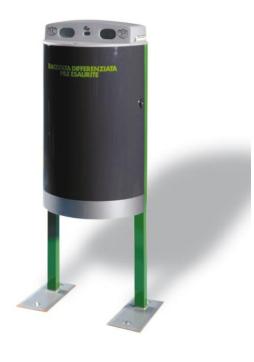

## **USED BATTERIES CONTAINER**

This is the specific tool for the collection of used batteries.

As a result of its pleasing appearance, (designed to attract users) it can be positioned both inside and outside public places; optionally supplied with special anchoring kit.

Collections are separate for penlight and button cell batteries, emptying is through the special internal containers that ensure good collection capacity and speed of operation.

The container is also fitted with a special security lock.

| CODE                               | 1109100                                                                                                                   |
|------------------------------------|---------------------------------------------------------------------------------------------------------------------------|
| DESIGN                             | A.U.ESSE srl                                                                                                              |
| PATENT                             | Exclusive property of A.U.ESSE S.r.l.                                                                                     |
| SIZE                               | Height 1350 mm - Height of opening 1200 mm - Width 500 mm<br>Depth 270 mm                                                 |
| MATERIAL                           | Structure and hatch in electrolytically galvanised sheet - Cover and internal containers in high density recycled plastic |
| PAINTING                           | Enamelled with acid resistant enamels - Polyester powder Qualicoat TGIC free                                              |
| CAPACITY                           | 50 Lt.                                                                                                                    |
| WEIGHT                             | 30 kg                                                                                                                     |
| ADDITIONAL AND OPTIONAL COMPONENTS | Code 1101131 Kit for anchoring to ground                                                                                  |
| PACKAGING                          | Pallet with packaging                                                                                                     |