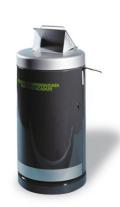

## **ECO FARMACO with wheels**

## MEDICINE CONTAINER

The specific container for the collection of expired medicines can be used both inside and outside public places.

Totally closed with safety lock; it has a special opening for the deposit of the medicines which prevents removal of material already stored.

Easy to use, it has an extractable bag-blocking ring for emptying.

The version of the container with wheels is fixed onto four pivoting wheels and is specially suitable when frequently moved.

| CODICE ARTICOLO                    | 1109111                                                                                                                                   |
|------------------------------------|-------------------------------------------------------------------------------------------------------------------------------------------|
| DESIGN                             | A.U.ESSE srl                                                                                                                              |
| PATENT                             | Exclusive property of A.U.ESSE S.r.l.                                                                                                     |
| SIZE                               | Height 950 mm -Height of opening 950 mm -Diameter of volume 500 mm                                                                        |
| MATERIAL                           | Structure, hatch and cover with anti-tampering opening in electrolytically galvanised sheet - Base in treated steel - PVC pivoting wheels |
| PAINTING                           | Enamelled with acid resistant enamels - Polyester powder Qualicoat TGIC free                                                              |
| CAPACITY                           | 110 Lt.                                                                                                                                   |
| WEIGHT                             | 21 kg                                                                                                                                     |
| ADDITIONAL AND OPTIONAL COMPONENTS | Code 1101132 internal container in polyethylene                                                                                           |
| PACKAGING                          | Pallet with packaging                                                                                                                     |