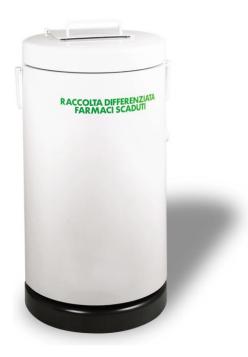

## MEDICINE CONTAINER

The specific container for the collection of expired medicines can be used both inside and outside public places.

Totally closed with safety lock; it has a special opening for the deposit of the medicines which prevents removal of material already stored.

Easy to use, it has an extractable bag-blocking ring for emptying.

The version of the container with wheels is fixed onto four pivoting wheels and is specially suitable when frequently moved.

| CODICE ARTICOLO                    | 1109111                                                                                                                                   |
|------------------------------------|-------------------------------------------------------------------------------------------------------------------------------------------|
| DESIGN                             | A.U.ESSE srl                                                                                                                              |
| PATENT                             | Exclusive property of A.U.ESSE S.r.l.                                                                                                     |
| SIZE                               | Height 950 mm -Height of opening 950 mm -Diameter of volume 500 mm                                                                        |
| MATERIAL                           | Structure, hatch and cover with anti-tampering opening in electrolytically galvanised sheet - Base in treated steel - PVC pivoting wheels |
| PAINTING                           | Enamelled with acid resistant enamels - Polyester powder Qualicoat TGIC free                                                              |
| CAPACITY                           | 110 Lt.                                                                                                                                   |
| WEIGHT                             | 21 kg                                                                                                                                     |
| ADDITIONAL AND OPTIONAL COMPONENTS | Code 1101132 internal container in polyethylene                                                                                           |
| PACKAGING                          | Pallet with packaging                                                                                                                     |