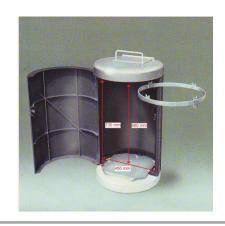

## MEDICINE CONTAINER

The specific container for the collection of expired medicines can be used both inside and outside public places.

Totally closed with safety lock; it has a special opening for the deposit of the medicines which prevents removal of material already stored.

Easy to use, it has an extractable bag-blocking ring for emptying.

The version of the container with wheels is fixed onto four pivoting wheels and is specially suitable when frequently moved.

| CODICE ARTICOLO                    | 1109111                                                                                                                                   |
|------------------------------------|-------------------------------------------------------------------------------------------------------------------------------------------|
| DESIGN                             | A.U.ESSE srl                                                                                                                              |
| PATENT                             | Exclusive property of A.U.ESSE S.r.l.                                                                                                     |
| SIZE                               | Height 950 mm -Height of opening 950 mm -Diameter of volume 500 mm                                                                        |
| MATERIAL                           | Structure, hatch and cover with anti-tampering opening in electrolytically galvanised sheet - Base in treated steel - PVC pivoting wheels |
| PAINTING                           | Enamelled with acid resistant enamels - Polyester powder Qualicoat TGIC free                                                              |
| CAPACITY                           | 110 Lt.                                                                                                                                   |
| WEIGHT                             | 21 kg                                                                                                                                     |
| ADDITIONAL AND OPTIONAL COMPONENTS | Code 1101132 internal container in polyethylene                                                                                           |
| PACKAGING                          | Pallet with packaging                                                                                                                     |