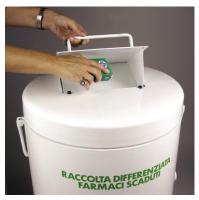

## MEDICINE CONTAINER

The specific container for the collection of expired medicines can be used both inside and outside public places.

Totally closed with safety lock; it has a special opening for the deposit of the medicines which prevents removal of material already stored.

Easy to use, it has an extractable bag-blocking ring for emptying.

The version of the container with wheels is fixed onto four pivoting wheels and is specially suitable when frequently moved.

| CODICE ARTICOLO                    | 1109111                                                                                                                                   |
|------------------------------------|-------------------------------------------------------------------------------------------------------------------------------------------|
| DESIGN                             | A.U.ESSE srl                                                                                                                              |
| PATENT                             | Exclusive property of A.U.ESSE S.r.l.                                                                                                     |
| SIZE                               | Height 950 mm -Height of opening 950 mm -Diameter of volume 500 mm                                                                        |
| MATERIAL                           | Structure, hatch and cover with anti-tampering opening in electrolytically galvanised sheet - Base in treated steel - PVC pivoting wheels |
| PAINTING                           | Enamelled with acid resistant enamels - Polyester powder Qualicoat TGIC free                                                              |
| CAPACITY                           | 110 Lt.                                                                                                                                   |
| WEIGHT                             | 21 kg                                                                                                                                     |
| ADDITIONAL AND OPTIONAL COMPONENTS | Code 1101132 internal container in polyethylene                                                                                           |
| PACKAGING                          | Pallet with packaging                                                                                                                     |