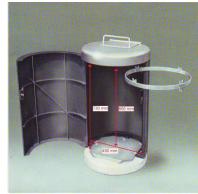

Easy to use, it has an extractable bag-blocking ring for emptying.

The self standing version of the container is fixed on an elegant base in hammered concrete particularly resistant to external atmospheric agents.