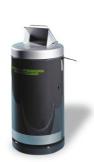

## MEDICINE CONTAINER

The specific container for the collection of expired medicines can be used both inside and outside public places.

Totally closed with safety lock; it has a special opening for the deposit of the medicines which prevents removal of material already stored.

Easy to use, it has an extractable bag-blocking ring for emptying.

The self standing version of the container is fixed on an elegant base in hammered concrete particularly resistant to external atmospheric agents.

| CODE                               | 1109110                                                                                                                 |
|------------------------------------|-------------------------------------------------------------------------------------------------------------------------|
| DESIGN                             | A.U.ESSE srl                                                                                                            |
| PATENT                             | Exclusive property of A.U.ESSE S.r.I.                                                                                   |
| SIZE                               | Height 950 mm -Diameter of volume 500 mm -Height of opening 950 mm                                                      |
| MATERIAL                           | Structure, hatch and cover with anti-tampering opening in electrolytically galvanised sheet - Base in hammered concrete |
| PAINTING                           | Enamelled with acid resistant enamels - Polyester powder Qualicoat TGIC free                                            |
| CAPACITY                           | 110 Lt.                                                                                                                 |
| WEIGHT                             | 53 kg                                                                                                                   |
| ADDITIONAL AND OPTIONAL COMPONENTS | Code 1101132 internal container in polyethylene                                                                         |
| PACKAGING                          | Pallet with packaging                                                                                                   |