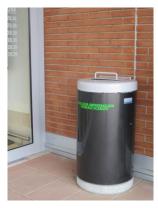

## MEDICINE CONTAINER

The specific container for the collection of expired medicines can be used both inside and outside public places.

Totally closed with safety lock; it has a special opening for the deposit of the medicines which prevents removal of material already stored.

Easy to use, it has an extractable bag-blocking ring for emptying.

The self standing version of the container is fixed on an elegant base in hammered concrete particularly resistant to external atmospheric agents.