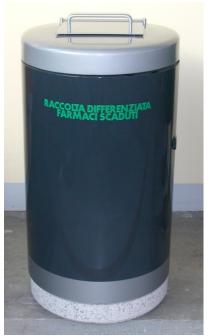

## MEDICINE CONTAINER

The specific container for the collection of expired medicines can be used both inside and outside public places.

Totally closed with safety lock; it has a special opening for the deposit of the medicines which prevents removal of material already stored.

Easy to use, it has an extractable bag-blocking ring for emptying.

The self standing version of the container is fixed on an elegant base in hammered concrete particularly resistant to external atmospheric agents.