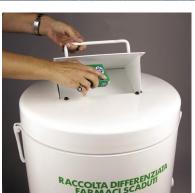

## MEDICINE CONTAINER

The specific container for the collection of expired medicines can be used both inside and outside public places.

Totally closed with safety lock; it has a special opening for the deposit of the medicines which prevents removal of material already stored.

Easy to use, it has an extractable bag-blocking ring for emptying.

The self standing version of the container is fixed on an elegant base in hammered concrete particularly resistant to external atmospheric agents.