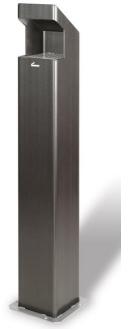

## **ASHTRAY**

The NO RAIN ashtray has been designed to protect ash and cigarette ends from bad weather.

It has the characteristic shape of a linear design, agreeably included in any urban context.

The internal container is emptied easily with the removal of the side hatch to which the container is welded.

The container has a special lock and triangular key.

| CODE                               | 1101016                                                                      |
|------------------------------------|------------------------------------------------------------------------------|
| DESIGN                             | A.U.ESSE srl                                                                 |
| PATENT                             | Exclusive property A.U.ESSE S.r.I.                                           |
| SIZE                               | Height 1,200 mm - Volume 180 x 180 mm                                        |
| MATERIAL                           | Completely in electrolytically galvanised steel plate.                       |
| PAINTING                           | Enamelled with acid resistant enamels - Polyester powder Qualicoat TGIC free |
| CAPACITY                           | 8 Lt.                                                                        |
| WEIGHT                             | 16 kg                                                                        |
| ADDITIONAL AND OPTIONAL COMPONENTS | Code 1101019 kit for anchoring to the ground                                 |
| PACKAGING                          | Pallet with cardboard                                                        |