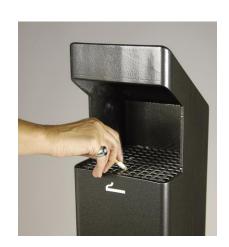

## **ASHTRAY**

The NO RAIN ashtray has been designed to protect ash and cigarette ends from bad weather.

It has the characteristic shape of a linear design, agreeably included in any urban context.

The internal container is emptied easily with the removal of the side hatch to which the container is welded.

The container has a special lock and triangular key.

| CODE                               | 1101016                                                                      |
|------------------------------------|------------------------------------------------------------------------------|
| DESIGN                             | A.U.ESSE srl                                                                 |
| PATENT                             | Exclusive property A.U.ESSE S.r.I.                                           |
| SIZE                               | Height 1,200 mm - Volume 180 x 180 mm                                        |
| MATERIAL                           | Completely in electrolytically galvanised steel plate.                       |
| PAINTING                           | Enamelled with acid resistant enamels - Polyester powder Qualicoat TGIC free |
| CAPACITY                           | 8 Lt.                                                                        |
| WEIGHT                             | 16 kg                                                                        |
| ADDITIONAL AND OPTIONAL COMPONENTS | Code 1101019 kit for anchoring to the ground                                 |
| PACKAGING                          | Pallet with cardboard                                                        |