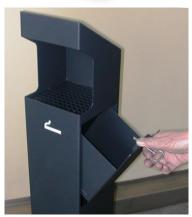

## **ASHTRAY**

The NO RAIN ashtray has been designed to protect ash and cigarette ends from bad weather.

It has the characteristic shape of a linear design, agreeably included in any urban context.

The internal container is emptied easily with the removal of the side hatch to which the container is welded.

The container has a special lock and triangular key.

| CODE                               | 1101016                                                                      |
|------------------------------------|------------------------------------------------------------------------------|
| DESIGN                             | A.U.ESSE srl                                                                 |
| PATENT                             | Exclusive property A.U.ESSE S.r.I.                                           |
| SIZE                               | Height 1,200 mm - Volume 180 x 180 mm                                        |
| MATERIAL                           | Completely in electrolytically galvanised steel plate.                       |
| PAINTING                           | Enamelled with acid resistant enamels - Polyester powder Qualicoat TGIC free |
| CAPACITY                           | 8 Lt.                                                                        |
| WEIGHT                             | 16 kg                                                                        |
| ADDITIONAL AND OPTIONAL COMPONENTS | Code 1101019 kit for anchoring to the ground                                 |
| PACKAGING                          | Pallet with cardboard                                                        |