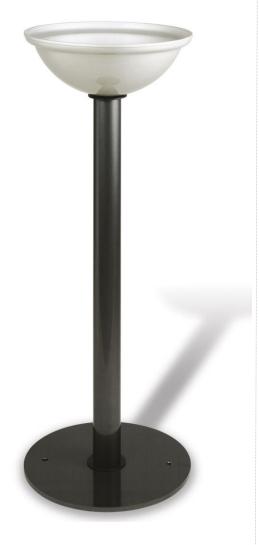

## **ECO SMOKE BASE**

## **ASHTRAY**

The Base ashtray is a simple, immediately understandable solution for putting our and collecting cigarette ends.

The base plate gives the container stability.

Suitable for public enterprises and offices, for positioning at the entrance and can easily be removed at closure.

The internal container holds the sand for extinguishing the cigarette ends.

| CODE                               | 1101010                                                                                  |
|------------------------------------|------------------------------------------------------------------------------------------|
| DESIGN                             | A.U.ESSE srl                                                                             |
| PATENT                             | Exclusive property A.U.ESSE S.r.I.                                                       |
| SIZE                               | Height 950 mm - Diameter 360 mm                                                          |
| MATERIAL                           | Base and tube in electrolytically galvanised steel - Container in light aluminium alloy. |
| PAINTING                           | Enamelled with acid resistant enamels - Polyester powder QUALICOAT TGIC FREE             |
| CAPACITY                           | 6 Lt.                                                                                    |
| WEIGHT                             | 12 kg                                                                                    |
| ADDITIONAL AND OPTIONAL COMPONENTS | Code 1101131 Kit for anchoring to ground                                                 |
| PACKAGING                          | Pallet with cardboard                                                                    |