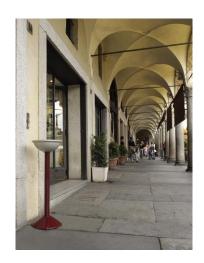

## **ASHTRAY**

The Base ashtray is a simple, immediately understandable solution for putting our and collecting cigarette ends.

The base plate gives the container stability.

Suitable for public enterprises and offices, for positioning at the entrance and can easily be removed at closure.