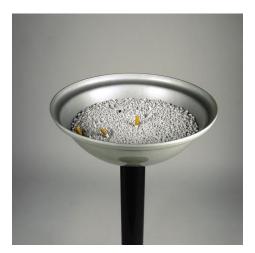

The internal container holds the sand for extinguishing the cigarette ends.

| CODE                               | 1101010                                                                                  |
|------------------------------------|------------------------------------------------------------------------------------------|
| DESIGN                             | A.U.ESSE srl                                                                             |
| PATENT                             | Exclusive property A.U.ESSE S.r.I.                                                       |
| SIZE                               | Height 950 mm - Diameter 360 mm                                                          |
| MATERIAL                           | Base and tube in electrolytically galvanised steel - Container in light aluminium alloy. |
| PAINTING                           | Enamelled with acid resistant enamels - Polyester powder QUALICOAT TGIC FREE             |
| CAPACITY                           | 6 Lt.                                                                                    |
| WEIGHT                             | 12 kg                                                                                    |
| ADDITIONAL AND OPTIONAL COMPONENTS | Code 1101131 Kit for anchoring to ground                                                 |
| PACKAGING                          | Pallet with cardboard                                                                    |