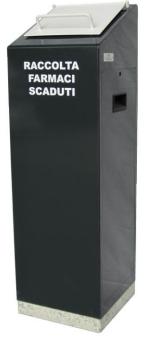

## ECO FARMACO "EASY"

## MEDICINE CONTAINER

Easy' Eco medicine is a specific container for the collection of expired medicines, designed and produced for completely safe use.

The container is made of pre-galvanised steel with a hammered concrete base, a guarantee of robustness.

Completely closed, with lock, it has a special opening for the deposit of expired medicines which does not allow removal of material already stored.

Easy to use, it has a handy side door in which the collection container is incorporated.