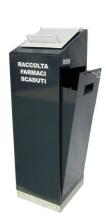

## ECO FARMACO "EASY"

## MEDICINE CONTAINER

Easy' Eco medicine is a specific container for the collection of expired medicines, designed and produced for completely safe use.

The container is made of pre-galvanised steel with a hammered concrete base, a guarantee of robustness.

Completely closed, with lock, it has a special opening for the deposit of expired medicines which does not allow removal of material already stored.

Easy to use, it has a handy side door in which the collection container is incorporated.

| CODE                               | 1109114                                                                                                                                  |
|------------------------------------|------------------------------------------------------------------------------------------------------------------------------------------|
| DESIGN                             | A.U.ESSE srl                                                                                                                             |
| PATENT                             | Exclusive property of A.U.ESSE S.r.l.                                                                                                    |
| SIZE                               | Volume 320 x 320 mm - Total height 1040 mm -Height of opening 940 mm Size of opening 160 x 240 mm                                        |
| MATERIAL                           | Monocoque and body structure, hatch with container and hatch with slide in electrolytically galvanised steel - Base in hammered concrete |
| PAINTING                           | Enamelled with acid resistant enamels - Polyester powder QUALICOAT TGIC FREE                                                             |
| CAPACITY                           | 80 Lt.                                                                                                                                   |
| WEIGHT                             | 35 kg                                                                                                                                    |
| ADDITIONAL AND OPTIONAL COMPONENTS | Code 1101131 Kit for anchoring to ground                                                                                                 |
| PACKAGING                          | Pallet with packaging                                                                                                                    |