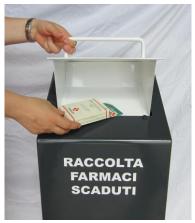

Completely closed, with lock, it has a special opening for the deposit of expired medicines which does not allow removal of material already stored.

Easy to use, it has a handy side door in which the collection container is incorporated.