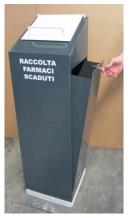

## ECO FARMACO "EASY"

## MEDICINE CONTAINER

Easy' Eco medicine is a specific container for the collection of expired medicines, designed and produced for completely safe use.

The container is made of pre-galvanised steel with a hammered concrete base, a guarantee of robustness.

| CODE                               | 1109114                                                                                                                                  |
|------------------------------------|------------------------------------------------------------------------------------------------------------------------------------------|
| DESIGN                             | A.U.ESSE srl                                                                                                                             |
| PATENT                             | Exclusive property of A.U.ESSE S.r.l.                                                                                                    |
| SIZE                               | Volume 320 x 320 mm - Total height 1040 mm -Height of opening 940 mm Size of opening 160 x 240 mm                                        |
| MATERIAL                           | Monocoque and body structure, hatch with container and hatch with slide in electrolytically galvanised steel - Base in hammered concrete |
| PAINTING                           | Enamelled with acid resistant enamels - Polyester powder QUALICOAT TGIC FREE                                                             |
| CAPACITY                           | 80 Lt.                                                                                                                                   |
| WEIGHT                             | 35 kg                                                                                                                                    |
| ADDITIONAL AND OPTIONAL COMPONENTS | Code 1101131 Kit for anchoring to ground                                                                                                 |
| PACKAGING                          | Pallet with packaging                                                                                                                    |