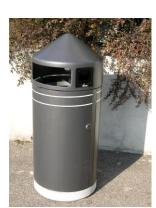

## **ECO CONO**

## WASTE BIN WITH ASHTRAY

The design evolution of the Eco 130 model, fitted with a cover that discourages leaning and sitting.

The plasticity of the construction lines unite effectively with functionality, robustness and resistance giving the end user a safe product guaranteed over time.

The model is supplied standard with a cigarette stubber and ashtray integrated laterally into the cover.

| CODE                               | 1101135                                                                                                                                           |
|------------------------------------|---------------------------------------------------------------------------------------------------------------------------------------------------|
| DESIGN                             | A.U.ESSE srl                                                                                                                                      |
| PATENT                             | Exclusive property of A.U.ESSE S.r.l.                                                                                                             |
| SIZE                               | Height 1250 mm - Height of opening 900 mm - Diameter 500 mm<br>Size of opening 120 x 360 mm                                                       |
| MATERIAL                           | Cover, bearer structure and hatch in electrolytically galvanised plate -<br>Base in hammered concrete - Ashtray die-cast in light aluminium alloy |
| PAINTING                           | Enamelled with acid resistant enamels - Polyester powder Qualicoat TGIC free                                                                      |
| CAPACITY                           | 130 Lt. waste bin + 1 Lt. ashtray                                                                                                                 |
| WEIGHT                             | 60 kg                                                                                                                                             |
| ADDITIONAL AND OPTIONAL COMPONENTS | Code 1101131 kit for anchoring to the ground Code 1101132 Internal container in polyethylene                                                      |
| PACKAGING                          | Box                                                                                                                                               |