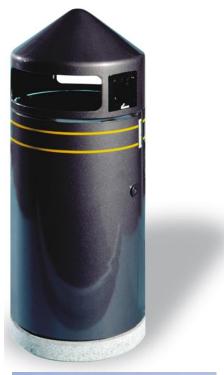

## **ECO CONO**

## WASTE BIN WITH ASHTRAY

The design evolution of the Eco 130 model, fitted with a cover that discourages leaning and sitting.

The plasticity of the construction lines unite effectively with functionality, robustness and resistance giving the end user a safe product guaranteed over time.

The model is supplied standard with a cigarette stubber and ashtray integrated laterally into the cover.

| CODE                               | 1101135                                                                                                                                           |
|------------------------------------|---------------------------------------------------------------------------------------------------------------------------------------------------|
| DESIGN                             | A.U.ESSE srl                                                                                                                                      |
| PATENT                             | Exclusive property of A.U.ESSE S.r.l.                                                                                                             |
| SIZE                               | Height 1250 mm - Height of opening 900 mm - Diameter 500 mm<br>Size of opening 120 x 360 mm                                                       |
| MATERIAL                           | Cover, bearer structure and hatch in electrolytically galvanised plate -<br>Base in hammered concrete - Ashtray die-cast in light aluminium alloy |
| PAINTING                           | Enamelled with acid resistant enamels - Polyester powder Qualicoat TGIC free                                                                      |
| CAPACITY                           | 130 Lt. waste bin + 1 Lt. ashtray                                                                                                                 |
| WEIGHT                             | 60 kg                                                                                                                                             |
| ADDITIONAL AND OPTIONAL COMPONENTS | Code 1101131 kit for anchoring to the ground Code 1101132 Internal container in polyethylene                                                      |
| PACKAGING                          | Box                                                                                                                                               |