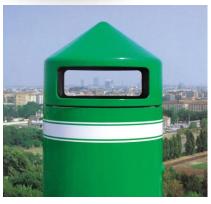

## **ECO CONO**

## WASTE BIN WITH ASHTRAY

The design evolution of the Eco 130 model, fitted with a cover that discourages leaning and sitting.

The plasticity of the construction lines unite effectively with functionality, robustness and resistance giving the end user a safe product guaranteed over time.

The model is supplied standard with a cigarette stubber and ashtray integrated laterally into the cover.

| CODE                               | 1101135                                                                                                                                           |
|------------------------------------|---------------------------------------------------------------------------------------------------------------------------------------------------|
| DESIGN                             | A.U.ESSE srl                                                                                                                                      |
| PATENT                             | Exclusive property of A.U.ESSE S.r.l.                                                                                                             |
| SIZE                               | Height 1250 mm - Height of opening 900 mm - Diameter 500 mm<br>Size of opening 120 x 360 mm                                                       |
| MATERIAL                           | Cover, bearer structure and hatch in electrolytically galvanised plate -<br>Base in hammered concrete - Ashtray die-cast in light aluminium alloy |
| PAINTING                           | Enamelled with acid resistant enamels - Polyester powder Qualicoat TGIC free                                                                      |
| CAPACITY                           | 130 Lt. waste bin + 1 Lt. ashtray                                                                                                                 |
| WEIGHT                             | 60 kg                                                                                                                                             |
| ADDITIONAL AND OPTIONAL COMPONENTS | Code 1101131 kit for anchoring to the ground Code 1101132 Internal container in polyethylene                                                      |
| PACKAGING                          | Box                                                                                                                                               |