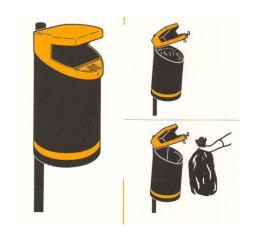

## WASTE BIN WITH ASHTRAY

The ECO 50 pole bin is in strong galvanised sheet steel with cover die-cast in light aluminium alloy, prepared for attaching to a pole with a special hook device.

The cylindrical container features an exclusive, attractive design which attracts the user's attention and allows completely safe intuitive use.

The waste bin consists of an upper cover with opening protected from bad weather supplemented by a cigarette stubber and a container of 50 l with a cigarette end collection area incorporated.

|                                    | T.                                                                                                                                  |
|------------------------------------|-------------------------------------------------------------------------------------------------------------------------------------|
| CODE                               | 1101050                                                                                                                             |
| DESIGN                             | Mr. Simma                                                                                                                           |
| PATENT                             | Exclusive property of A.U.ESSE S.r.l.                                                                                               |
| SIZE                               | Diameter of volume: 360 mm - Height of bin: 670 mm - Height of opening (with pole supplied): 950 mm - Size of opening: 300 x 110 mm |
| MATERIAL                           | Cover die-cast in light aluminium alloy - Container in electrolytically galvanised sheet steel                                      |
| PAINTING                           | Enamelled with acid resistant enamels - Polyester powder QUALICOAT TGIC FREE                                                        |
| CAPACITY                           | 50 Lt waste bin + 2 Lt ashtray                                                                                                      |
| WEIGHT                             | 11 kg                                                                                                                               |
| ADDITIONAL AND OPTIONAL COMPONENTS | Code 1101051 Pole for anchoring 60 mm in diameter and h 120 mm Code 1101052 Pole for base plate for anchoring to ground             |
| PACKAGING                          | Box                                                                                                                                 |