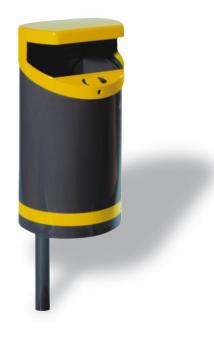

## **ECO 50**

## WASTE BIN WITH ASHTRAY

The ECO 50 pole bin is in strong galvanised sheet steel with cover die-cast in light aluminium alloy, prepared for attaching to a pole with a special hook device.

The cylindrical container features an exclusive, attractive design which attracts the user's attention and allows completely safe intuitive use.

The waste bin consists of an upper cover with opening protected from bad weather supplemented by a cigarette stubber and a container of 50 l with a cigarette end collection area incorporated.

|                                    | T.                                                                                                                                  |
|------------------------------------|-------------------------------------------------------------------------------------------------------------------------------------|
| CODE                               | 1101050                                                                                                                             |
| DESIGN                             | Mr. Simma                                                                                                                           |
| PATENT                             | Exclusive property of A.U.ESSE S.r.l.                                                                                               |
| SIZE                               | Diameter of volume: 360 mm - Height of bin: 670 mm - Height of opening (with pole supplied): 950 mm - Size of opening: 300 x 110 mm |
| MATERIAL                           | Cover die-cast in light aluminium alloy - Container in electrolytically galvanised sheet steel                                      |
| PAINTING                           | Enamelled with acid resistant enamels - Polyester powder QUALICOAT TGIC FREE                                                        |
| CAPACITY                           | 50 Lt waste bin + 2 Lt ashtray                                                                                                      |
| WEIGHT                             | 11 kg                                                                                                                               |
| ADDITIONAL AND OPTIONAL COMPONENTS | Code 1101051 Pole for anchoring 60 mm in diameter and h 120 mm Code 1101052 Pole for base plate for anchoring to ground             |
| PACKAGING                          | Box                                                                                                                                 |