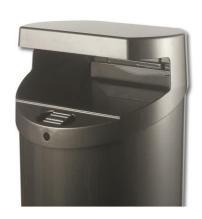

The waste bin consists of an upper cover with opening protected from bad weather supplemented by a cigarette stubber and a container of 50 l with a cigarette end collection area incorporated.

|                                    | T.                                                                                                                                  |
|------------------------------------|-------------------------------------------------------------------------------------------------------------------------------------|
| CODE                               | 1101050                                                                                                                             |
| DESIGN                             | Mr. Simma                                                                                                                           |
| PATENT                             | Exclusive property of A.U.ESSE S.r.l.                                                                                               |
| SIZE                               | Diameter of volume: 360 mm - Height of bin: 670 mm - Height of opening (with pole supplied): 950 mm - Size of opening: 300 x 110 mm |
| MATERIAL                           | Cover die-cast in light aluminium alloy - Container in electrolytically galvanised sheet steel                                      |
| PAINTING                           | Enamelled with acid resistant enamels - Polyester powder QUALICOAT TGIC FREE                                                        |
| CAPACITY                           | 50 Lt waste bin + 2 Lt ashtray                                                                                                      |
| WEIGHT                             | 11 kg                                                                                                                               |
| ADDITIONAL AND OPTIONAL COMPONENTS | Code 1101051 Pole for anchoring 60 mm in diameter and h 120 mm Code 1101052 Pole for base plate for anchoring to ground             |
| PACKAGING                          | Box                                                                                                                                 |