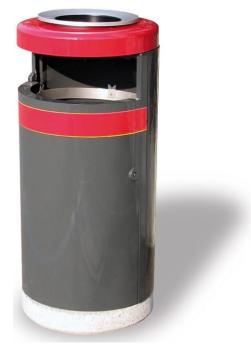

## ECO 130 with large ashtray

## WASTE BIN WITH LARGE ASHTRAY

Robust container with unmistakeable design; fitted with a large, removable ashtray in light aluminium alloy integrated into the upper part of the cover.

Can be installed in any public and private area and effectively unites the large waste bin function with that of cigarette stubber/cigarette end collector.

| CODE                               | 1101133                                                                                                                                  |
|------------------------------------|------------------------------------------------------------------------------------------------------------------------------------------|
| DESIGN                             | Arch. T. Cleva                                                                                                                           |
| PATENT                             | Exclusive property A.U.ESSE S.r.l.                                                                                                       |
| SIZE                               | Height 1100 mm - Height waste bin 850 mm - Diameter 500 mm<br>Size of opening 160 x 400 mm                                               |
| MATERIAL                           | Cover, bearer structure and hatch in electrolytically galvanised plate -<br>Base in hammered concrete - Ashtray in light aluminium alloy |
| PAINTING                           | Enamelled with acid resistant enamels - Polyester powder QUALICOAT TGIC FREE                                                             |
| CAPACITY                           | 130 Lt. waste bin + 4 Lt. ashtray                                                                                                        |
| WEIGHT                             | 55 kg                                                                                                                                    |
| ADDITIONAL AND OPTIONAL COMPONENTS | Code 1101131 kit for anchoring to the ground Code 1101132 Internal container in polyethylene                                             |
| PACKAGING                          | Pallet with cardboard packaging                                                                                                          |