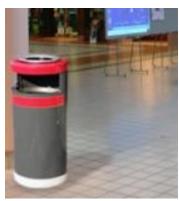

## ECO 130 with large ashtray

## WASTE BIN WITH LARGE ASHTRAY

Robust container with unmistakeable design; fitted with a large, removable ashtray in light aluminium alloy integrated into the upper part of the cover.

Can be installed in any public and private area and effectively unites the large waste bin function with that of cigarette stubber/cigarette end collector.