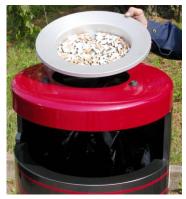

## WASTE BIN WITH LARGE ASHTRAY

Robust container with unmistakeable design; fitted with a large, removable ashtray in light aluminium alloy integrated into the upper part of the cover.

Can be installed in any public and private area and effectively unites the large waste bin function with that of cigarette stubber/cigarette end collector.