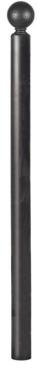

## **BOLLARD TO ANCHOR**

Eco History bollard, suitable for installation in historic centres and prestigious areas.

Made of a vertical steel tube with characteristic spherical decorative element in iron above.

Fixing to the ground is offered with an extension for anchoring directly to the underlying ground or, in the version with base plate with fixing holes, via dowels (Code 1203102).

The bollard can be supplemented with the following accessories: