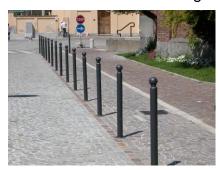

## **BOLLARD TO ANCHOR**

Eco History bollard, suitable for installation in historic centres and prestigious areas.

Made of a vertical steel tube with characteristic spherical decorative element in iron above.

Fixing to the ground is offered with an extension for anchoring directly to the underlying ground or, in the version with base plate with fixing holes, via dowels (Code 1203102).

The bollard can be supplemented with the following accessories:

- side collars for affixing a steel chain;
- steel chain
- reflective adhesives for night-time visibility.

| CODE                               | 1203100                                                                                                                                      |
|------------------------------------|----------------------------------------------------------------------------------------------------------------------------------------------|
| DESIGN                             | A.U.ESSE srl                                                                                                                                 |
| PATENT                             | Exclusive property of A.U.ESSE S.r.l.                                                                                                        |
| SIZE                               | Height above ground 1120 mm - Height with extension to anchor 1320 mm - Diameter of pole 76 mm - Diameter of knob 90 mm                      |
| MATERIAL                           | Support in tube in steel3.25 mm thick - Knob in nodular iron                                                                                 |
| PAINTING                           | The surface protection treatment sets out: sanding Sa 2.5, application of epoxy zinc base, finishing in Qualicoat TIGC free polyester powder |
| CAPACITY                           | -                                                                                                                                            |
| WEIGHT                             | 10 kg                                                                                                                                        |
| ADDITIONAL AND OPTIONAL COMPONENTS | Code 1203910 Collars for chain application Code 1203911 Chain in steel treated for outdoors Code 1203002 Reflective adhesive                 |
| PACKAGING                          | Pallet with packaging                                                                                                                        |