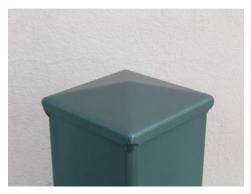

## **BOLLARD TO ANCHOR**

Eco Forte bollard is made of square steel tube topped by 'spire' cover.

Fixing to the ground is offered with an extension for anchoring directly to the underlying ground or, in the version with base plate with fixing holes, via dowels (Code 1203132).