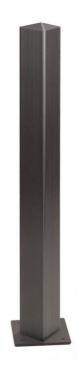

## **BOLLARD TO ANCHOR**

Eco Forte bollard is made of square steel tube topped by 'spire' cover.

Fixing to the ground is offered with an extension for anchoring directly to the underlying ground or, in the version with base plate with fixing holes, via dowels (Code 1203132).

The bollard can be supplemented with the following accessories:

- side collars for affixing a steel chain;
- steel chain
- reflective adhesives for night-time visibility.

| CODE                               | 1203100                                                                                                                                        |
|------------------------------------|------------------------------------------------------------------------------------------------------------------------------------------------|
| DESIGN                             | A.U.ESSE srl                                                                                                                                   |
| PATENT                             | Exclusive property of A.U.ESSE S.r.l.                                                                                                          |
| SIZE                               | Height above ground 850 mm - Height with extension to anchor 1000 mm Square tube 100 x 100 mm                                                  |
| MATERIAL                           | Completely in electro galvanised steel                                                                                                         |
| PAINTING                           | The surface protection treatment sets out: sanding Sa 2.5, application of epoxy zinc base, finishing in Qualicoat TIGC free polyester powder   |
| CAPACITY                           | -                                                                                                                                              |
| WEIGHT                             | 11 kg                                                                                                                                          |
| ADDITIONAL AND OPTIONAL COMPONENTS | Cod. 1203910 Collari per applicazione catena Cod. 1203911 Catena genovese in acciaio trattata per esterni Cod. 1203002 Adesivo catarifrangente |
| PACKAGING                          | Pallet with packaging                                                                                                                          |