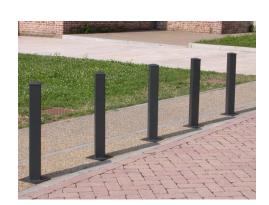

The bollard can be supplemented with the following accessories:

- side collars for affixing a steel chain;
- steel chain
- reflective adhesives for night-time visibility.

| CODE                               | 1203100                                                                                                                                        |
|------------------------------------|------------------------------------------------------------------------------------------------------------------------------------------------|
| DESIGN                             | A.U.ESSE srl                                                                                                                                   |
| PATENT                             | Exclusive property of A.U.ESSE S.r.l.                                                                                                          |
| SIZE                               | Height above ground 850 mm - Height with extension to anchor 1000 mm Square tube 100 x 100 mm                                                  |
| MATERIAL                           | Completely in electro galvanised steel                                                                                                         |
| PAINTING                           | The surface protection treatment sets out: sanding Sa 2.5, application of epoxy zinc base, finishing in Qualicoat TIGC free polyester powder   |
| CAPACITY                           | -                                                                                                                                              |
| WEIGHT                             | 11 kg                                                                                                                                          |
| ADDITIONAL AND OPTIONAL COMPONENTS | Cod. 1203910 Collari per applicazione catena Cod. 1203911 Catena genovese in acciaio trattata per esterni Cod. 1203002 Adesivo catarifrangente |
| PACKAGING                          | Pallet with packaging                                                                                                                          |