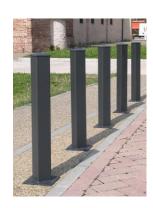

The bollard can be supplemented with the following accessories:

- side collars for affixing a steel chain;
- steel chain
- reflective adhesives for night-time visibility.

| CODE                               | 1203100                                                                                                                                        |
|------------------------------------|------------------------------------------------------------------------------------------------------------------------------------------------|
| DESIGN                             | A.U.ESSE srl                                                                                                                                   |
| PATENT                             | Exclusive property of A.U.ESSE S.r.l.                                                                                                          |
| SIZE                               | Height above ground 850 mm - Height with extension to anchor 1000 mm Square tube 100 x 100 mm                                                  |
| MATERIAL                           | Completely in electro galvanised steel                                                                                                         |
| PAINTING                           | The surface protection treatment sets out: sanding Sa 2.5, application of epoxy zinc base, finishing in Qualicoat TIGC free polyester powder   |
| CAPACITY                           | -                                                                                                                                              |
| WEIGHT                             | 11 kg                                                                                                                                          |
| ADDITIONAL AND OPTIONAL COMPONENTS | Cod. 1203910 Collari per applicazione catena Cod. 1203911 Catena genovese in acciaio trattata per esterni Cod. 1203002 Adesivo catarifrangente |
| PACKAGING                          | Pallet with packaging                                                                                                                          |