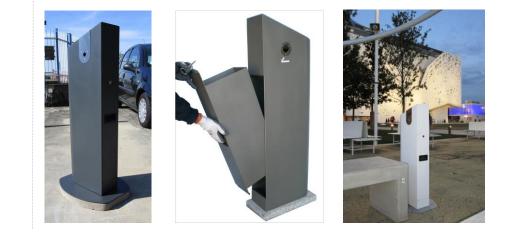

## CENERONE

## ASHTRAY

The CENERONE ashtray has been designed for the specific collection of cigarette ends separately from other refuse, respecting the law in force on the processing of this particular type of waste.

The container is asymmetric, completely closed and anti-rain; it is fitted with an upper cigarette stubbing plate with intake holes on both sides of a diameter that prevents use for other types of waste.