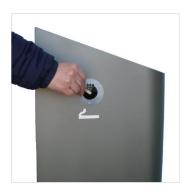

Inside, there is a removable container, closed by a special lock with a triangular key, which is removed in complete safety facilitated by the external handle.

| CODE                                  | 1101009                                                                                                                                                                     |
|---------------------------------------|-----------------------------------------------------------------------------------------------------------------------------------------------------------------------------|
| DESIGN                                | A.U.ESSE srl                                                                                                                                                                |
| PATENT                                | Exclusive property A.U.ESSE S.r.I.                                                                                                                                          |
| SIZE                                  | Structure 320 x 150 mm - Height 1100 mm - Height of access 900 mm<br>Volume of base 500 x 420 mm                                                                            |
| MATERIAL                              | Monocoque and hatch with collection container in electrolytically galvanised steel - Stainless steel cigarette stubbing plate - Pre-stressed concrete or treated steel base |
| PAINTING                              | Enamelled with acid resistant enamels - Polyester powder for outdoors<br>QUALICOAT TGIC FREE                                                                                |
| CAPACITY                              | 17                                                                                                                                                                          |
| WEIGHT                                | 32kg with concrete base - 18 kg with steel base                                                                                                                             |
| ADDITIONAL AND OPTIONAL<br>COMPONENTS | Code 1101019 kit for anchoring to the ground                                                                                                                                |
| PACKAGING                             | Pallet with cardboard packaging                                                                                                                                             |