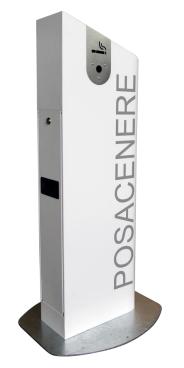

## CENERONE

## ASHTRAY

The CENERONE ashtray has been designed for the specific collection of cigarette ends separately from other refuse, respecting the law in force on the processing of this particular type of waste.

The container is asymmetric, completely closed and anti-rain; it is fitted with an upper cigarette stubbing plate with intake holes on both sides of a diameter that prevents use for other types of waste.

Inside, there is a removable container, closed by a special lock with a triangular key, which is removed in complete safety facilitated by the external handle.

| CODE                                  | 1101009                                                                                                                                                                     |
|---------------------------------------|-----------------------------------------------------------------------------------------------------------------------------------------------------------------------------|
| DESIGN                                | A.U.ESSE srl                                                                                                                                                                |
| PATENT                                | Exclusive property A.U.ESSE S.r.I.                                                                                                                                          |
| SIZE                                  | Structure 320 x 150 mm - Height 1100 mm - Height of access 900 mm<br>Volume of base 500 x 420 mm                                                                            |
| MATERIAL                              | Monocoque and hatch with collection container in electrolytically galvanised steel - Stainless steel cigarette stubbing plate - Pre-stressed concrete or treated steel base |
| PAINTING                              | Enamelled with acid resistant enamels - Polyester powder for outdoors<br>QUALICOAT TGIC FREE                                                                                |
| CAPACITY                              | 17                                                                                                                                                                          |
| WEIGHT                                | 32kg with concrete base - 18 kg with steel base                                                                                                                             |
| ADDITIONAL AND OPTIONAL<br>COMPONENTS | Code 1101019 kit for anchoring to the ground                                                                                                                                |
| PACKAGING                             | Pallet with cardboard packaging                                                                                                                                             |